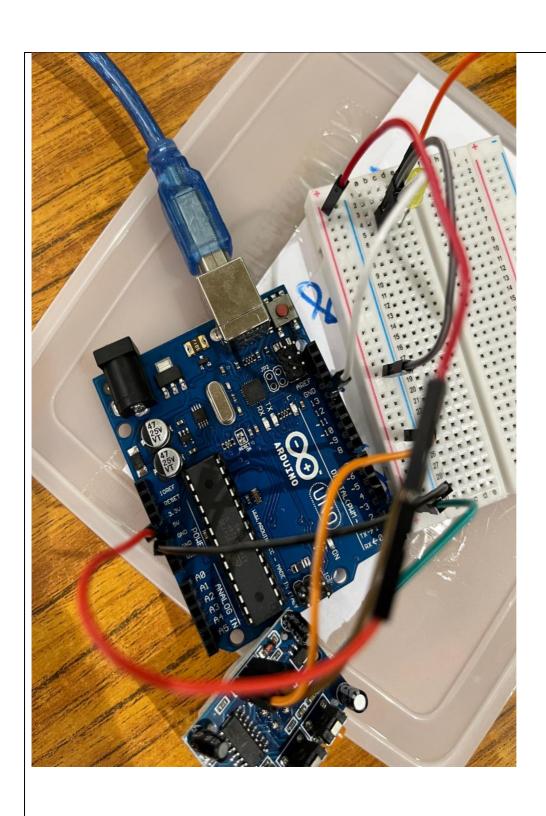

## III. 研究方法

- ▶ 概述採用的方案,例如設備、材料、測試及相關的實驗
- 以科學理論支持所選用的實踐方法

運用 Arduino UNO 底版、紅外線感應器同鏡頭接駁埋一齊,並透過喺天台嘅實地考察,判斷應該喺邊個位置放置呢個感應器,以及感應器是否能夠正常運作。

經過一輪嘅測試,我哋決定將於天台大門上方安置感應器,呢個位置對偵測是否有人闖入最可 靠。之後透過學校 wi-Fi 將影像嘅實時資料傳送俾校務處。

## IV. 發明品的設計

- ▶ 描述發明品的設計和原理(例如:描述項目的意念、並舉出原形及不同的創意方案)
- 展示相關草圖、圖畫或照片

| 解釋發明品的相關 <b>應用</b> 和功能                 |
|----------------------------------------|
| // / / / / / / / / / / / / / / / / / / |

- ▶ 指出市場的需求和該發明品的效益
- ▶ 討論有關限制,並就現有相關研究作對比(如有)